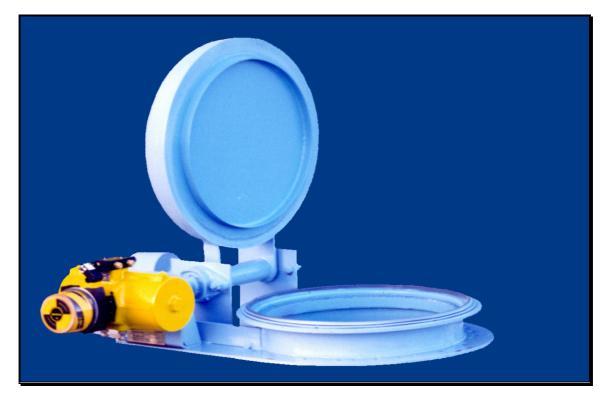

# Application areas

RCN is an isolation damper used to open and close a line inlet or outlet. It is fitted on the extremity of the pipe and it is adapted to the consequences of the cold / hot interface, such as the corrosive condensation risk.

# Construction

- One body made with a ring, a connecting flange and a second flange supporting the tightness gasket
- One valve on which is fitted a shield to protect the rock-wool thermal insulation
- One drive shaft
- Guiding of the shaft by a self adjusting ball bearing
- One actuator support
- Protection grid in option
- Standard painting: one layer of primer ; other systems on demand