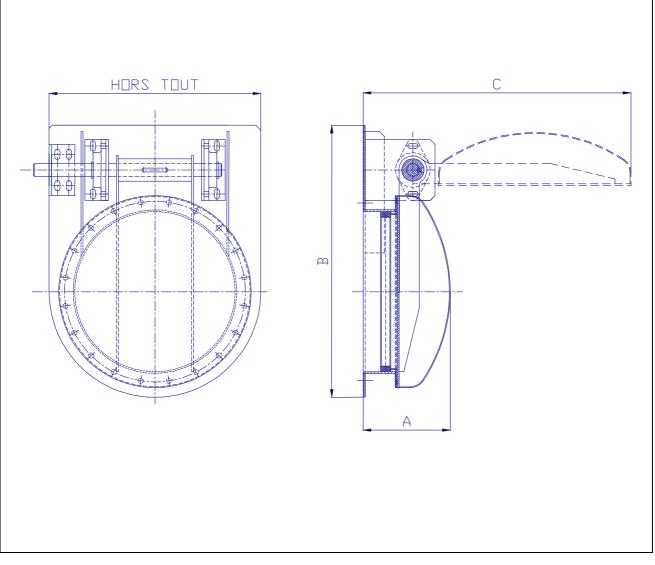

# VALVE DAMPER RCN

**REV 00** 

| ND  | А   | В    | С    | Outside Ø | Overall | Holes Qty | Holes Ø | Drilling Ø |
|-----|-----|------|------|-----------|---------|-----------|---------|------------|
| 300 | 200 | 550  | 540  | 410       | 470     | 12        | 16      | 370        |
| 400 | 240 | 640  | 630  | 510       | 570     | 16        | 16      | 470        |
| 500 | 250 | 740  | 740  | 630       | 680     | 20        | 16      | 580        |
| 600 | 260 | 850  | 840  | 730       | 780     | 20        | 16      | 680        |
| 700 | 280 | 950  | 940  | 830       | 880     | 24        | 16      | 780        |
| 800 | 280 | 1050 | 1040 | 950       | 990     | 24        | 16      | 895        |

# CCMG can also design to customer's dimensions : ND & connecting pattern

This specification can be modified without notice ; only the general arrangement drawing of the order is contractual